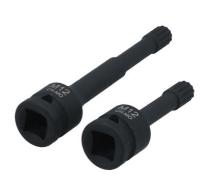

## Triple Square Impact Bit Socket Set M12 1/2"D

A pair of 1/2"D M12 triple square (XZN multi-point) socket bits, 78 and 120mm long. Suitable for use on bolt in style front wheel bearings, as used on vehicles across the VW Group range, which allow for the removal and installation of front wheel bearing bolts without the need to remove the drive shaft.

## **Additional Information**

- Applications include: the removal and installation of front wheel bearing bolts without removing the drive shaft.
- Sizes: M12 (triple square) x 78mm & M12 x 120mm. 1/2"D.
- As used on various VW Group models, including: Audi A3 (2013 on), Q2 (2016 on), Q3 (2011-2018), Seat Altea (2004 on), Altea XL (2006-2013), Ateca (2016 on), Leon (2005-2020).
- Also used on: Skoda Arteon (2017 on), Karoq (2017 on), Octavia (1999-2020), Superb (2008-on), Yeti (2009-2017), Volkswagen Caddy (2004-2015), EOS (2006-2015), Golf (2007-2021), Jetta (2004-2010), Passat (2014 on), Scirroco (2008-2017), Tiguan (2008 on), Touran
- · Impact quality, manufactured from chrome molybdenum for strength, with a black phosphate finish.