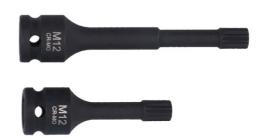

## Triple Square Impact Bit Socket Set M12 1/2"D

A pair of 1/2"D M12 triple square (XZN multi-point) socket bits, 78 and 120mm long. Suitable for use on bolt in style front wheel bearings, as used on vehicles across the VW Group range, which allow for the removal and installation of front wheel bearing bolts without the need to remove the drive shaft.

## **Additional Information**

- Applications include: the removal and installation of front wheel bearing bolts without removing the drive shaft.
- Sizes: M12 (triple square) x 78mm & M12 x 120mm. 1/2"D.
- As used on various VW Group models, including: Audi A3 (2013 on), Q2 (2016 on), Q3 (2011-2018), Seat Altea (2004 on), Altea XL (2006-2013), Ateca (2016 on), Leon (2005-2020).
- Also used on: Skoda Arteon (2017 on), Karoq (2017 on), Octavia (1999-2020), Superb (2008-on), Yeti (2009-2017), Volkswagen Caddy (2004-2015), EOS (2006-2015), Golf (2007-2021), Jetta (2004-2010), Passat (2014 on), Scirroco (2008-2017), Tiguan (2008 on), Touran
- · Impact quality, manufactured from chrome molybdenum for strength, with a black phosphate finish.