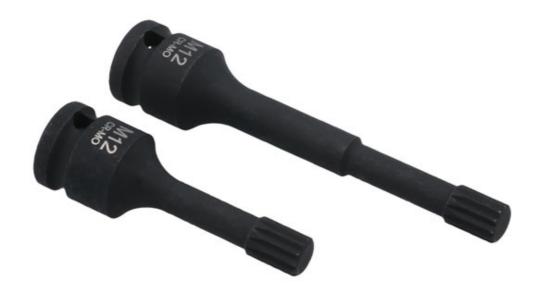

## Triple Square Impact Bit Socket Set M12 1/2"D

A pair of 1/2"D M12 triple square (XZN multi-point) socket bits, 78 and 120mm long. Suitable for use on bolt in style front wheel bearings, as used on vehicles across the VW Group range, which allow for the removal and installation of front wheel bearing bolts without the need to remove the drive shaft.

## **Additional Information**

- Applications include: the removal and installation of front wheel bearing bolts without removing the drive shaft.
- Sizes: M12 (triple square) x 78mm & M12 x 120mm. 1/2"D.
- As used on various VW Group models, including: Audi A3 (2013 on), Q2 (2016 on), Q3 (2011-2018), Seat Altea (2004 on), Altea XL (2006-2013), Ateca (2016 on), Leon (2005-2020).
- Also used on: Skoda Arteon (2017 on), Karoq (2017 on), Octavia (1999-2020), Superb (2008-on), Yeti (2009-2017), Volkswagen Caddy (2004-2015), EOS (2006-2015), Golf (2007-2021), Jetta (2004-2010), Passat (2014 on), Scirroco (2008-2017), Tiguan (2008 on), Touran
- · Impact quality, manufactured from chrome molybdenum for strength, with a black phosphate finish.