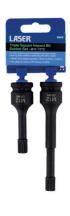

## Triple Square Impact Bit Socket Set M12 1/2"D

A pair of 1/2"D M12 triple square (XZN multi-point) socket bits, 78 and 120mm long. Suitable for use on bolt in style front wheel bearings, as used on vehicles across the VW Group range, which allow for the removal and installation of front wheel bearing bolts without the need to remove the drive shaft.

## **Additional Information**

- Applications include: the removal and installation of front wheel bearing bolts without removing the drive shaft.
- Sizes: M12 (triple square) x 78mm & M12 x 120mm. 1/2"D.
- As used on various VW Group models, including: Audi A3 (2013 on), Q2 (2016 on), Q3 (2011-2018), Seat Altea (2004 on), Altea XL (2006-2013), Ateca (2016 on), Leon (2005-2020).
- Also used on: Skoda Arteon (2017 on), Karoq (2017 on), Octavia (1999-2020), Superb (2008-on), Yeti (2009-2017), Volkswagen Caddy (2004-2015), EOS (2006-2015), Golf (2007-2021), Jetta (2004-2010), Passat (2014 on), Scirroco (2008-2017), Tiguan (2008 on), Touran
- · Impact quality, manufactured from chrome molybdenum for strength, with a black phosphate finish.